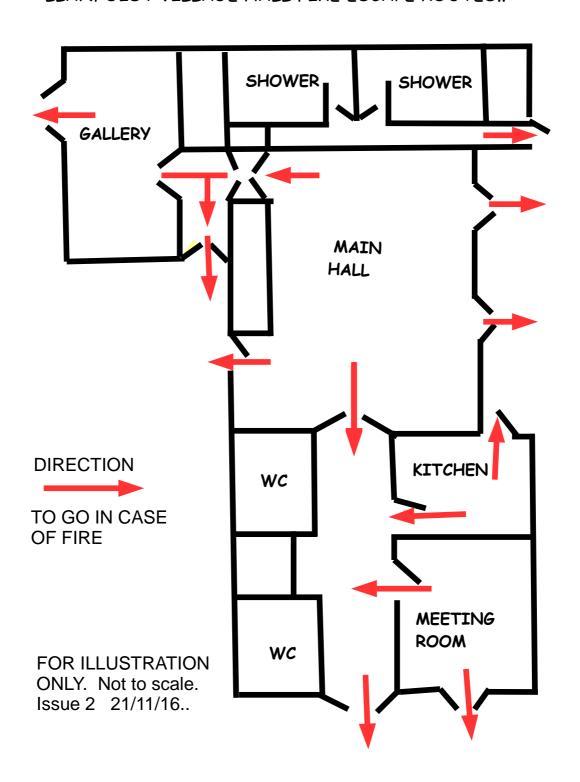

## **FIRE SAFETY**

Please familiarise yourself with the Hall Escape Route plan shown below.

Please familiarise yourself with the emergency fire procedures for the building, which are displayed in the entrance hall and adjacent to each fire alarm call point.

## LLANFOIST VILLAGE HALL FIRE ESCAPE ROUTES ..